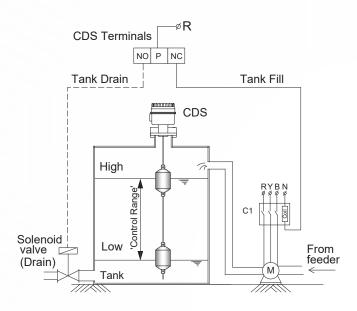

## **Termination & wiring**

To activate pump on-off control during tank fill and drain operation.

Fig.-3