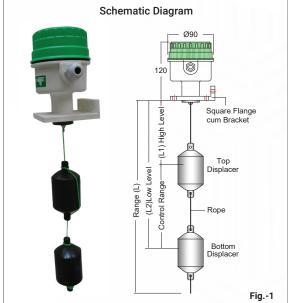

### **Construction and Operation**

It consists of two suitably spaced displacers suspended through a rope and connected to a coupler rod carrying an actuator for switch on-off operation.

**Rising Water Level:** on reaching at L1 (High Level), the top displacer gets immersed in the water and resultant buoyant force causes the actuator to move upward to actuate the microswitch.

**Falling Water Level :** on reaching at L2 (Low Level), the reduced buoyant force lowers the actuator to release the microswitch.

The control range required for specific applications can be set by adjusting the spacing between displacers to relocate them at the desired position on the rope.

#### **Specifications**

Enclosure : PP, weather proof

Range : 0.5 m to 3 m (max)

Switch Element : Microswitch

Contact Type & Rating : 1 x SPDT, 5A, 250VAC

Displacer : Ø50 x PP (2 nos)

Rope MOC : PP

Process Connection : PP, Square flange cum