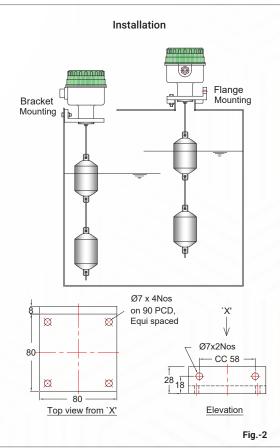

#### Installation

The switch can be either flange mounted on tank top or bracket mounted on tank side wall. Customary precautions should be taken to ensure tank internals do not restrict the displacer movement and the switch is mounted away from the inlet & outlet of tank flow to minimize the effects of turbulence & suction respectively.